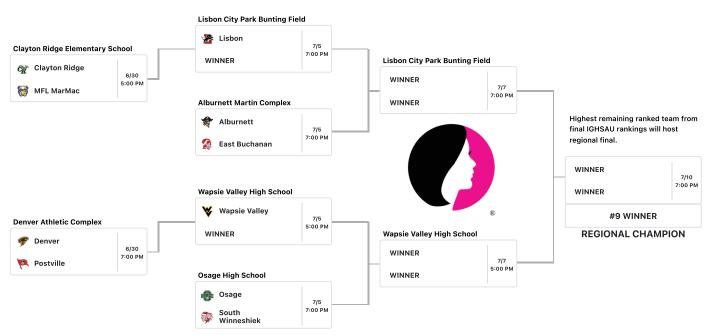

# Class 2A - Region 1



Click on the game site to get Google Map directions



## Class 2A - Region 2



Click on the game site to get Google Map directions

# Class 2A - Region 3



Click on the game site to get Google Map directions

#### Bound

### Class 2A - Region 4



Click on the game site to get Google Map directions

# Class 2A - Region 5



Click on the game site to get Google Map directions

## Class 2A - Region 6



Click on the game site to get Google Map directions

# Class 2A - Region 7



Click on the game site to get Google Map directions

The top team on the bracket is the designated home team and will occupy the third base dugout. There is no coin flip.

 $https://manager.gobound.com/ia/associations/ighsau/2022-23/season/h2022021006134058372f14b7e42864c/brackets/h202306210352417694473af1d60164c/print_restriction_restriction_restriction_restriction_restriction_restriction_restriction_restriction_restriction_restriction_restriction_restriction_restriction_restriction_restriction_restriction_restriction_restriction_restriction_restriction_restriction_restriction_restriction_restriction_restriction_restriction_restriction_restriction_restriction_restriction_restriction_restriction_restriction_res