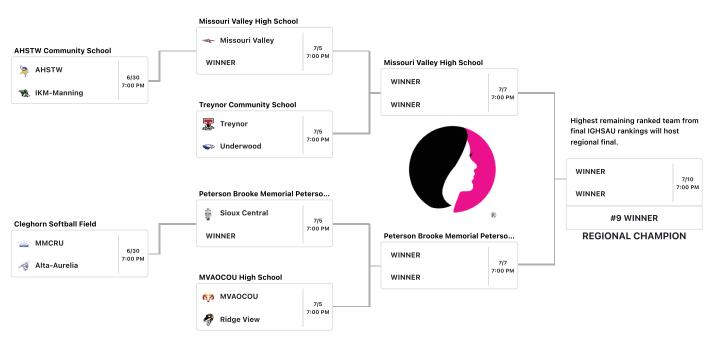

# Class 2A - Region 1



Click on the game site to get Google Map directions



## Class 2A - Region 2



Click on the game site to get Google Map directions

# Class 2A - Region 3



Click on the game site to get Google Map directions

#### Bound

### Class 2A - Region 4



Click on the game site to get Google Map directions

# Class 2A - Region 5



Click on the game site to get Google Map directions

## Class 2A - Region 6



Click on the game site to get Google Map directions

# Class 2A - Region 7



Click on the game site to get Google Map directions

The top team on the bracket is the designated home team and will occupy the third base dugout. There is no coin flip.

 $https://manager.gobound.com/ia/associations/ighsau/2022-23/season/h2022021006134058372f14b7e42864c/brackets/h202306210352417694473af1d60164c/print_restriction_restriction_restriction_restriction_restriction_restriction_