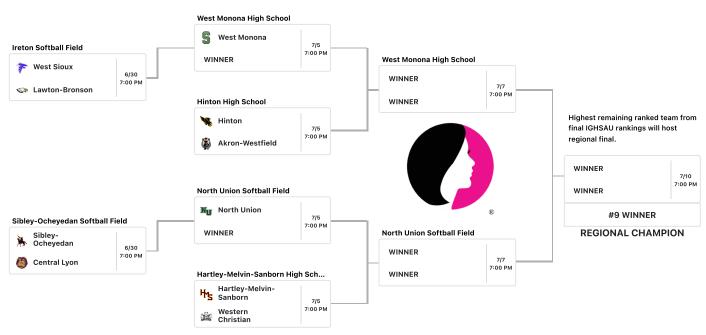

# Class 2A - Region 1



Click on the game site to get Google Map directions



## Class 2A - Region 2



Click on the game site to get Google Map directions

# Class 2A - Region 3



Click on the game site to get Google Map directions

#### Bound

### Class 2A - Region 4



Click on the game site to get Google Map directions

# Class 2A - Region 5



Click on the game site to get Google Map directions

## Class 2A - Region 6



Click on the game site to get Google Map directions

# Class 2A - Region 7



Click on the game site to get Google Map directions

The top team on the bracket is the designated home team and will occupy the third base dugout. There is no coin flip.

 $https://manager.gobound.com/ia/associations/ighsau/2022-23/season/h2022021006134058372f14b7e42864c/brackets/h202306210352417694473af1d6016