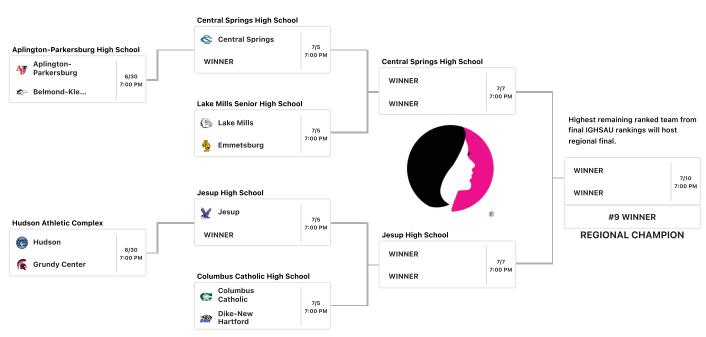

# Class 2A - Region 1



Click on the game site to get Google Map directions



## Class 2A - Region 2



Click on the game site to get Google Map directions

# Class 2A - Region 3



Click on the game site to get Google Map directions

#### Bound

### Class 2A - Region 4



Click on the game site to get Google Map directions

# Class 2A - Region 5



Click on the game site to get Google Map directions

## Class 2A - Region 6



Click on the game site to get Google Map directions

# Class 2A - Region 7



Click on the game site to get Google Map directions

The top team on the bracket is the designated home team and will occupy the third base dugout. There is no coin flip.

 $https://manager.gobound.com/ia/associations/ighsau/2022-23/season/h2022021006134058372f14b7e42864c/brackets/h202306210352417694473af1d60164c/print_restriction_restriction_restriction_restriction_restriction_restriction_restriction_restriction_restriction_restriction_restriction_restriction_restriction_restriction_restriction_restriction_restriction_restriction_restriction_restriction_restriction_restriction_restriction_restriction_restriction_restriction_restrict