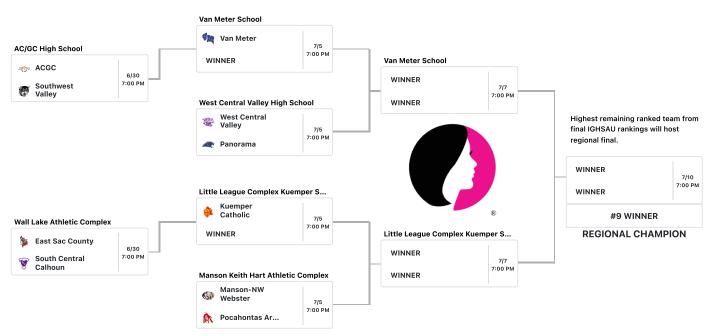

# Class 2A - Region 1



Click on the game site to get Google Map directions



## Class 2A - Region 2



Click on the game site to get Google Map directions

# Class 2A - Region 3



Click on the game site to get Google Map directions

#### Bound

### Class 2A - Region 4



Click on the game site to get Google Map directions

# Class 2A - Region 5



Click on the game site to get Google Map directions

## Class 2A - Region 6



Click on the game site to get Google Map directions

# Class 2A - Region 7



Click on the game site to get Google Map directions

The top team on the bracket is the designated home team and will occupy the third base dugout. There is no coin flip.

 $https://manager.gobound.com/ia/associations/ighsau/2022-23/season/h2022021006134058372f14b7e42864c/brackets/h202306210352417694473af1d60164c/print_restriction_restriction_restriction_restriction_restriction_restriction_restriction_restriction_restriction_restriction_restriction_restriction_restri