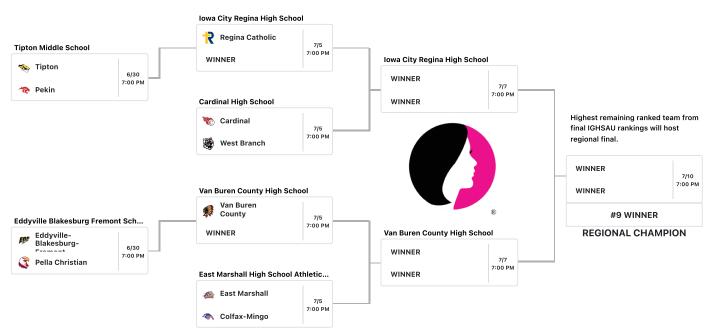

# Class 2A - Region 1



Click on the game site to get Google Map directions



## Class 2A - Region 2



Click on the game site to get Google Map directions

# Class 2A - Region 3



Click on the game site to get Google Map directions

#### Bound

### Class 2A - Region 4



Click on the game site to get Google Map directions

# Class 2A - Region 5



Click on the game site to get Google Map directions

## Class 2A - Region 6



Click on the game site to get Google Map directions

# Class 2A - Region 7



Click on the game site to get Google Map directions

The top team on the bracket is the designated home team and will occupy the third base dugout. There is no coin flip.

 $https://manager.gobound.com/ia/associations/ighsau/2022-23/season/h2022021006134058372f14b7e42864c/brackets/h202306210352417694473af1d60164c/print_restriction_restriction_restriction_restriction_restriction_restriction_restriction_restriction_restriction_restriction_restriction_restriction_restriction_restriction_restriction_restriction_restriction_restriction_restriction_restriction_restriction_restriction_restriction_restriction_restriction_restriction_restriction_restriction_restriction_restriction_restriction_restriction_restriction_restriction_restriction_restriction_restriction_restriction_restriction_restricti