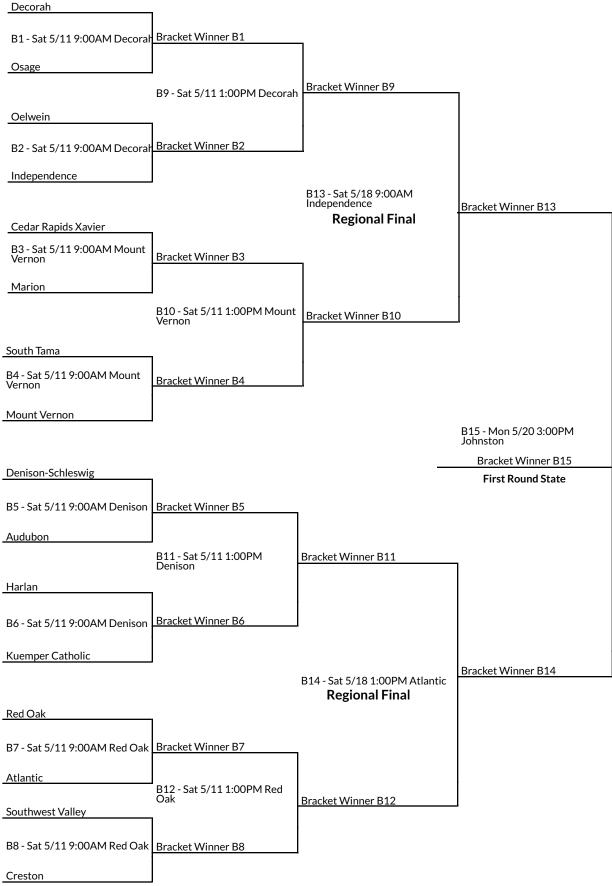

|                                            |                                     |                                         |
|                                           | Storm Lake                                        | B14 - Sat 5/11 1:00PM LeMars               | Bracket Winner B14                  | ]                                       |
|                                           | B10 - Sat 5/11 9:00AM LeMars                      | Bracket Winner B10                         |                                     |                                         |
|                                           | Heelan                                            |                                            |                                     |                                         |







| Ballard                            | 1                                   |                                                         |                                  |
|------------------------------------|-------------------------------------|---------------------------------------------------------|----------------------------------|
| B1 - Sat 5/11 9:00AM Huxley        | Bracket Winner B1                   | 7                                                       |                                  |
| Saydel                             |                                     |                                                         |                                  |
|                                    | B9 - Sat 5/11 1:00PM Huxley         | Bracket Winner B9